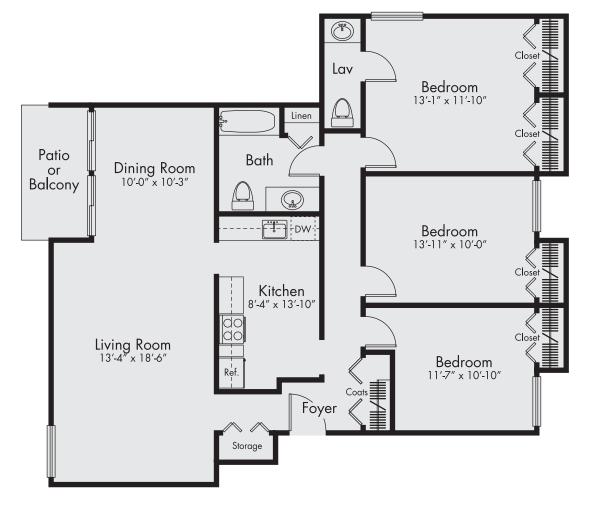

## THE ROYAL

## 3 Bedrooms // 1.5 Baths // Approx. 1,200 sf

This 3 bedroom, 1.5 bath apartment home includes plenty of storage and closet space. The large living area includes a formal dining room with access to a private patio or balcony and the L-shaped kitchen with space for a café table and chairs. The bedrooms are located on the opposite side of the apartment home for added privacy. The bedroom suite includes a half bath while the second and third bedrooms enjoy easy access to another centrally located full bath.