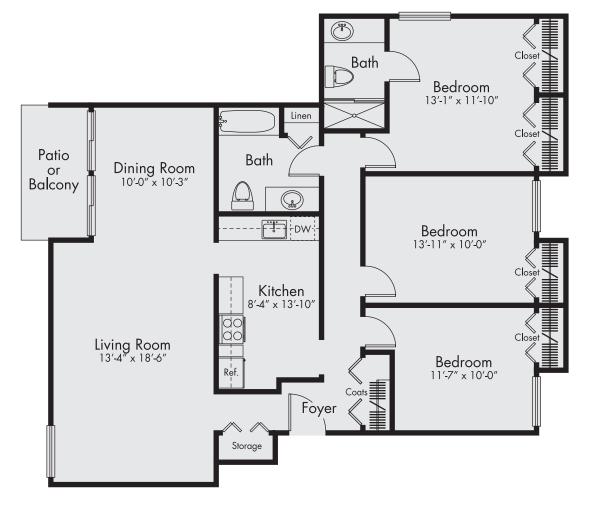

## THE BIRMINGHAM

## 3 Bedrooms // 2 Baths // Approx. 1,200 sf

The main living area of this 3 bedroom, 2 bath apartment home includes a huge living room and formal dining area, access to a private patio or balcony and direct access to a large eat-in kitchen. Located on the opposite side of the apartment home for added privacy, each bedroom features oversized closets. The bedroom suite includes its own full bath while the second full bath is easily accessible from the second and third bedrooms.